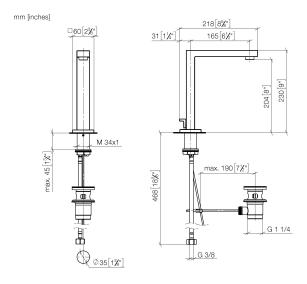

### SYMETRICS Deck-mounted basin spout with pop-up waste - Brushed Platinum

13 713 980

- 165mm projection
- fixed spout
- circular, air-enriched flow
- height of mixer 230 mm
- height up to aerator 205 mm
- hole diameter 35 mm
- 2x screw-in M 10 x 1 pressure hose, leak-tested
- rosette 60 x 60 mm
- max. flow 7 l/min
- lead-free