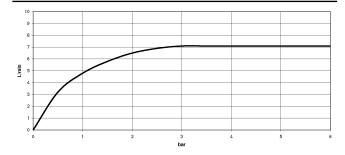

#### Flow rate chart

### SYMETRICS Deck-mounted basin spout with pop-up waste - Brushed Platinum

13 713 980

- 165mm projection
- fixed spout
- circular, air-enriched flow
- height of mixer 230 mm
- height up to aerator 205 mm
- hole diameter 35 mm
- 2x screw-in M 10 x 1 pressure hose, leak-tested
- rosette 60 x 60 mm
- max. flow 7 l/min
- lead-free